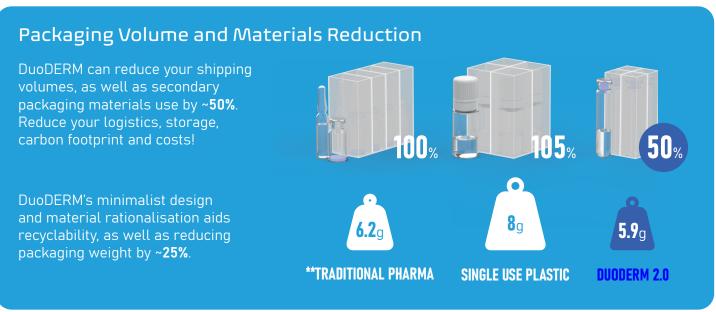

## Unit Dose Format

DuoVIAL® is scalable to optimise your dose – pack size format. Reduction % will depend on formulation dose and packaging options. DuoDERM 2.0 – Lyophilised powder = 150mg. Liquid = 2.0ml.