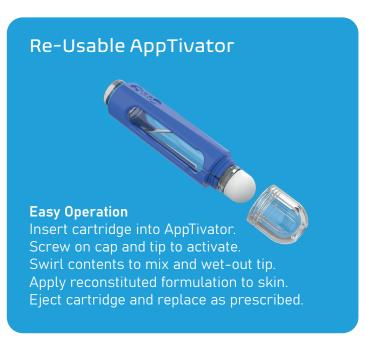

**DuoVIAL®** - The contemporary primary pharmaceutical packaging system, combining the advantages of vial & ampoule into a single unit. This dual-chamber container in glass is designed to **PROTECT** your moisture sensitive lyophilised active, stored alongside its premeasured diluent. Easy to combine and **MIX** your formulation within, also without external transfer. **DELIVER** your product via a range of application routes and solutions.

**DuoDERM** - The lead product in our portfolio. A topical solution for lyophilised skin probiotics. Maintain the efficacy and extend the shelf-life of your lyophilised LBPs (live biological products).