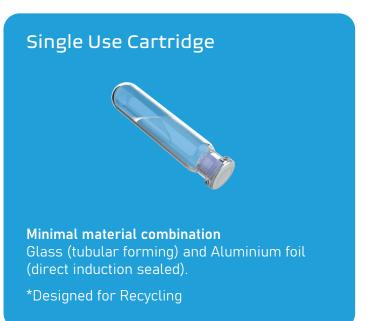

**DuoVIAL®** - The contemporary primary pharmaceutical packaging system, combining the advantages of vial & ampoule into a single unit. This dual-chamber container in glass is designed to **PROTECT** your moisture sensitive lyophilised active, stored alongside its premeasured diluent. Easy to combine and **MIX** your formulation within, also without external transfer. **DELIVER** your product via a range of application routes and solutions.

## Unit Dose Format

DuoVIAL® is scalable to optimise your dose – pack size format. Reduction % will depend on formulation dose and packaging options. DuoDERM 2.0 – Lyophilised powder = 150mg. Liquid = 2.0ml.